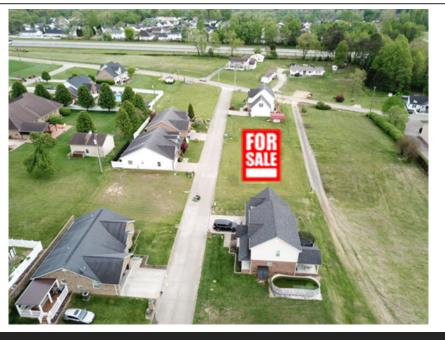

## 109 & 111 Kings Gate Drive, Milton, WV 25541

- » MLS #: 178732
- » Land
- » More Info: 109111KingsGateDrive.IsForSale.com

Brody Nash

(304) 208-6190 (Mobile)

brody@brodynash.com

(304) 736-6655 (Business)

http://www.brodynash.com/

Homes and Land Real Estate, Inc.

6007 US Route 60 E

Suite 240

Barboursville, WV 25504 (304) 208-6190

Welcome to the beautiful Kings Gate subdivision in Milton, WV! With a concrete street and all utilities underground, including public water, sewer, electricity, and gas, it's easy to connect to the grid and build your home. Located just minutes from downtown Milton, I-64, and Milton schools, these lots are situated in a well kept neighborhood with easy access to major highways, making it a great location for commuters to both Huntington and Charleston. A new home here would also be an easy 30 minute commute to the new Nucor Steel mill in Apple Grove. The subdivision is located in the highly-regarded Cabell Midland School District, providing top-notch education opportunities for families. Additionally, the town of Milton offers a range of amenities, including parks, restaurants, and shops. Overall, these subdivision lots offer a prime opportunity to build your ideal home in a tranquil and convenient location.